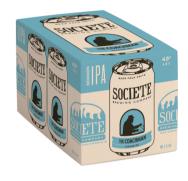

The Pupil 19.2oz is the #4 IPA 19.2oz and is the 2nd Highest Velocity in San Diego County!!
(\$'s / pt ACV)

Societe has 3 Brands in the Top 25 Craft 6 Packs of San Diego County (\$ Volume) for the Perfect Billboard!

The Pupil, The Coachman, & Bulbous Flowers

The Coachman IPA 6 pack 12oz

THE PUPIL IPA - 19.2 OZ

Nielsen Scan Data- 13 weeks 3/25/23