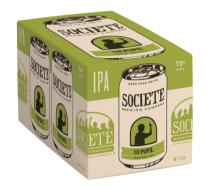

## SAN DIEGO MARKET

THE PUPIL IPA 6 pack 12 OZ

Bulbous Flowers Hazy IPA - 6 pack 12o7

Societe Brewing is the #10 CRAFT BRAND FAMILY In San Diego and is the #1 FASTEST GROWING of the Top 25. (\$ VOLUME)

The Pupil IPA is the #7 IPA BRAND in San Diego and the #1 FASTEST GROWING IPA

The Pupil 19.2oz is the #4 IPA 19.2oz and is the 2nd Highest Velocity in San Diego County!!
(\$'s / pt ACV)

Societe has 3 Brands in the Top 25 Craft 6 Packs of San Diego County (\$ Volume) for the Perfect Billboard!