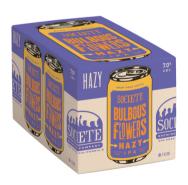

## SAN DIEGO MARKET

THE PUPIL IPA 6 pack 12 OZ

Bulbous Flowers Hazy IPA - 6 pack 12o7

Societe Brewing is the #10 CRAFT BRAND FAMILY In San Diego and is the #1 FASTEST GROWING of the Top 25. (\$ VOLUME)

The Pupil IPA is the #7 IPA BRAND in San Diego and the #1 FASTEST GROWING IPA

The Pupil, The Coachman, & Bulbous Flowers

The Coachman IPA 6 pack 12oz

THE PUPIL IPA - 19.2 OZ

Nielsen Scan Data- 13 weeks 3/25/23